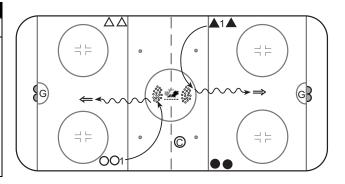

| _ | _Description            | Key Points |
|---|-------------------------|------------|
| 8 | 1 on 1 Transition Drill |            |

- 1. Δ1 receives pass from 01
- 2. Drags to middle & shoots
- 3. 01 skates to net for screen or deflection
- 4. © spots a puck in the neutral zone
- 5.  $\Delta 1$  retrieves loose puck, passes to 01 for shot on goal
- 6. Alternate sides at start, then both sides together
  7. Add a 2<sup>nd</sup> ∆ to play 1 on 1 low & 1 on 1 attack