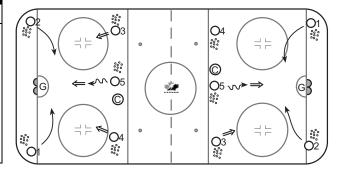

# Time DescriptionZone Games

- 1. © spots a puck and calls 2, 3 or 4 players
- 2. Players from each team enter for 45 second game
- 3. © whistles to clear the zone; next group is ready to go