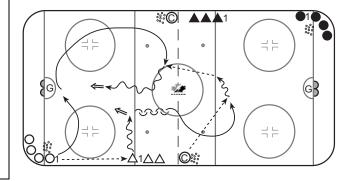

|   | Description     | Key Points |
|---|-----------------|------------|
| 6 | Crossover Snake |            |

- 1. Crossovers around pylons
- 2. Continuous crossovers, no forward striding
- 3. Add pucks, and repeat the pattern

| Time | Description                                        |
|------|----------------------------------------------------|
| 6    | Goalie Drill - Telescoping                         |
|      |                                                    |
| 1.   | 01 passes to 02                                    |
| 2.   | 02 drags to the middle, taking a slap shot on goal |
| વ    | 01 moves to the net for a rehound                  |

 After the play, 01 and 02 race to opposite lines, alternate sides

www.hockeycanada.ca