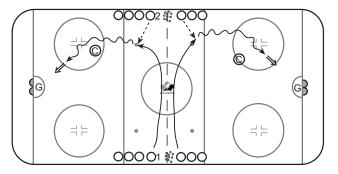

|   | Description     | Key Points |
|---|-----------------|------------|
| 6 | Crossover Snake |            |

- 1. Crossovers around pylons
- 2. Continuous crossovers, no forward striding
- 3. Add pucks, and repeat the pattern