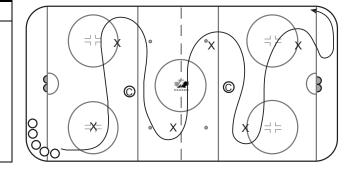

| Time | Description              |
|------|--------------------------|
| 8    | 3 on 3 / 3 on 1 / 3 on 2 |
|      |                          |

- 1. ●1, ●2, ●3 attack 3 on 0
- 2. After play, ●'s regroup with pass from 02 and go back 3
- After the play, ●'s regroup with pass from ●4 and attack 3 on 2 vs  $\Delta$ 2 and 3 $\Delta$
- 01, 02 and 03 go next