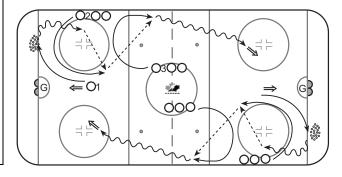

| Time | Description              |
|------|--------------------------|
| 8    | 3 on 3 / 3 on 1 / 3 on 2 |
|      |                          |

- 1. ●1, ●2, ●3 attack 3 on 0
- 2. After play, ●'s regroup with pass from 02 and go back 3
- After the play, ●'s regroup with pass from ●4 and attack 3 on 2 vs  $\Delta$ 2 and 3 $\Delta$
- 01, 02 and 03 go next