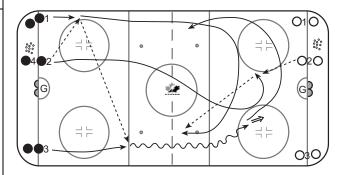

## DescriptionPowerplay Skills Stations

- 1. 02 give and go with 01,
- 2. 02 passes to 01, attack net
- 3. ●2 executes give and go with ●1, ●2 passes to ●1 for low forward walk-out
- 4. Δ1 drags puck to middle and shoots
- 5. ▲1 retrieves puck, passes to ▲2, shoots on net