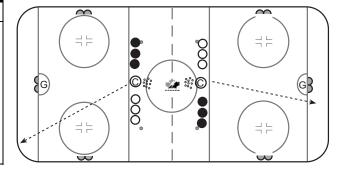

# Time DescriptionZone Games

- 1. © spots a puck and calls 2, 3 or 4 players
- 2. Players from each team enter for 45 second game
- 3. © whistles to clear the zone; next group is ready to go