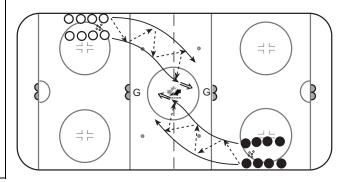

# Time Description 8 Hound Back 3 on 0

- I. 01, 02, 03 'hound back' to defensive zone
- 2. 04, 05, 06 pass to 01, 02, or 03
- 3. 01, 02, 03 breakout 3 on 0 with speed and variety
- 4. Variety of team tactics through neutral zone
- 5. Attack G1 using Principles of Attack