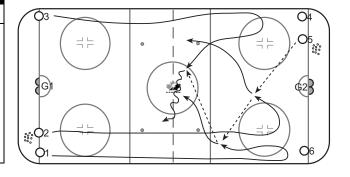

## Description 8 Reverse A-B-C-D Drill

- 1. 01 Control skates to centre of ice
- 2. 02 Leads 01 with timing pass
- 01 Accelerates onto the puck, drives around the pylon to shoot
- 4. 01 continues in front of the net to opposite line
- 5. 02 repeats