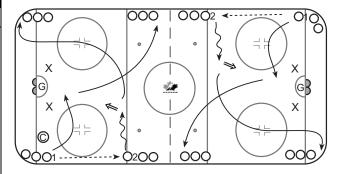

## DescriptionPowerplay Skills Stations

- 1. 02 give and go with 01,
- 2. 02 passes to 01, attack net
- 3. ●2 executes give and go with ●1, ●2 passes to ●1 for low forward walk-out
- 4. Δ1 drags puck to middle and shoots
- 5. ▲1 retrieves puck, passes to ▲2, shoots on net