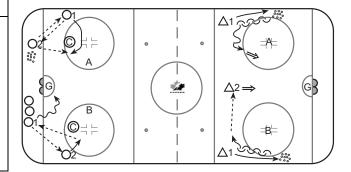

| _ | _Description            | Key Points |
|---|-------------------------|------------|
| 8 | 1 on 1 Transition Drill |            |

- 1. Δ1 receives pass from 01
- 2. Drags to middle & shoots
- 3. 01 skates to net for screen or deflection
- 4. © spots a puck in the neutral zone
- 5.  $\Delta 1$  retrieves loose puck, passes to 01 for shot on goal
- 6. Alternate sides at start, then both sides together
  7. Add a 2<sup>nd</sup> ∆ to play 1 on 1 low & 1 on 1 attack

## DescriptionPowerplay Skills Stations

- 1. 02 give and go with 01,
- 2. 02 passes to 01, attack net
- 3. ●2 executes give and go with ●1, ●2 passes to ●1 for low forward walk-out
- 4. Δ1 drags puck to middle and shoots
- 5. ▲1 retrieves puck, passes to ▲2, shoots on net